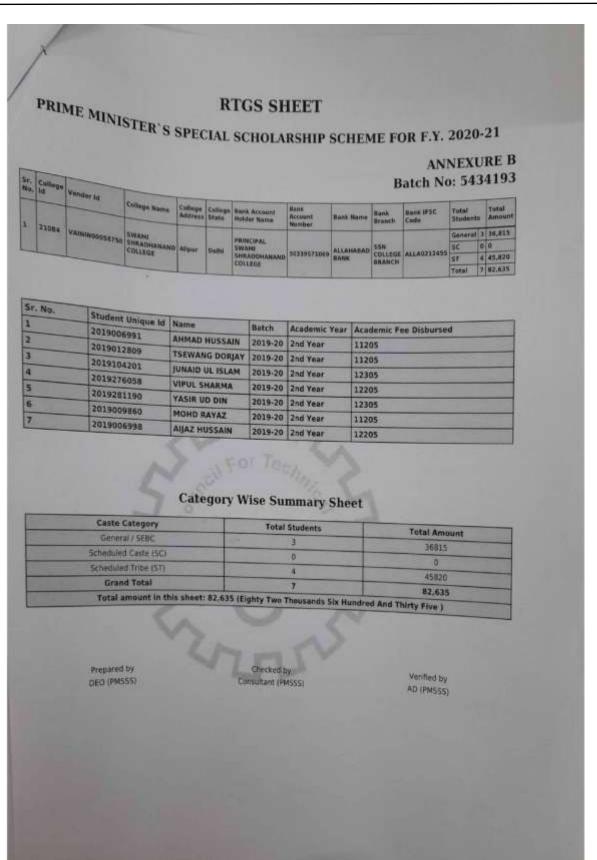

#### RTGS SHEET

# PRIME MINISTER'S SPECIAL SCHOLARSHIP SCHEME FOR F.Y. 2019-20

ANNEXURE B Batch No: 11509

|     | _       |                |                      | College | College | Bank Account<br>Holder Name | Bank<br>Account | Bank Name | Bank<br>Branch | Bank IFSC<br>Code | Total<br>Stude |     | Total<br>Amoun |
|-----|---------|----------------|----------------------|---------|---------|-----------------------------|-----------------|-----------|----------------|-------------------|----------------|-----|----------------|
| Sr. | College | Vendor id      | College Name         | Address | State   | Hotber Hame                 | Number          |           |                |                   | Genera         | 1 2 | 24,230         |
| No. | 10      |                |                      |         |         | PRINCIPAL                   |                 | ALLAHABAD | SSN            | 000000000000      | SC             | 0   | 0              |
|     |         |                |                      |         | -60     | EWAMI                       |                 | BANK      | COLLEGE        | ALLA0212455       | ST             | 2   | 23,730         |
|     | 00000   | VAININGGOS#750 | SWAM!<br>SHRADHANAND | Allpur  | Delhi   | SHRADOHANAND                |                 |           | BRANCH         |                   | Total          | 4   | 47,560         |
| 1   | 21084   | VAININGGOSETSE | COLLEGE              | 92      | 1 9     | COLLEGE                     |                 |           |                |                   | -              |     |                |

### Category Wise Summary Sheet

| Caste Category 7 Total Student                                      | 24230                       |
|---------------------------------------------------------------------|-----------------------------|
|                                                                     |                             |
| General / SEBC 0                                                    | 0                           |
| Scheduled Caste (SC)                                                | 23730                       |
| Scheduled Tribe (ST) 4                                              | 47,960                      |
| Grand Total  Total amount in this sheet: 47,960 (Forty Seven Thousa | to Nine Hundred And Sixty ) |