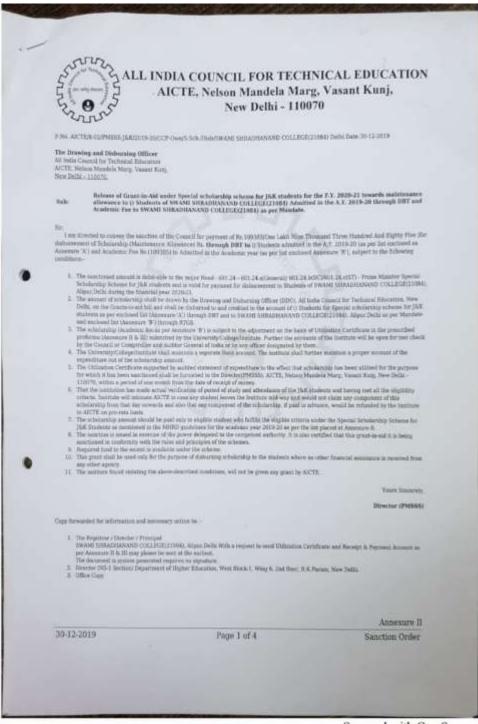

### ALL INDIA COUNCIL FOR TECHNICAL EDUCATION AICTE, Nelson Mandela Marg, Vasant Kunj, New Delhi - 110070

F.No. ARCTE/B-02/PMSSS-JS-8/2018-19/CCP-Own/S Sch./Disb/SWAMI SHRADHANAND COLLEGE(210N) Dollo Date: 23-01-2019

The Drawing and Disbursing Officer All Indie Council for Technical Education AICTE. Netson Mandela Marg. Vasant Kunj. New Delhi - 110070.

Release of Grant-in-Aid under Special scholarship scheme for J&K students for the F.Y. 2019-20 towards maketenanc allowance to 4 (four) Students of SWAMI SHRADHANAND COLLEGE(21084) Admitted in the A.Y. 2018-19 through DBT and Academic Fee to SWAMI SHRADHANAND COLLEGE(21084) as per Mandate.

Ser.

Jem directed to convey the sanction of the Council for payment of Rs. 247960(Two Lakh Forty Seven Thousands Nine Hundred And Sixty Ser dishursement of Fresh Scholarship (Maintenance Allowance) Rs. 200000 through DBT to 4 (four ) Students admitted in the A.Y. 2018-19 (as par list enclosed as Amesure 'A') and Academic Fee Rs. (47980) to 4 Admitted in the Academic year (as per list enclosed Amesure 'B'), subject to the following conditions:

- 1. The sanctioned amount is debit-able to the major Head · 601.24 = 601.24 al@eneral/ 601.24 Al@cy601.24.c(ST) Prime Minister Special Scholarship Scheme for J&K Students and is valid for payment for dishursement to 4 Students of SWAMI SHRADMANAND.

  2. The amount of scholarship shall be drawn by the Denseting and Enabursing Officer (DDO), All limits Council for Topical Education, New Services of the Students of Swami SHRADMANAND countries and shall be dishursed to and credited to the Second of 4 (Sour) Students for Special scholarship scheme for J&K students as per enclosed fist (Annexure B) through BITGS.

  3. The scholarship (Anderson Fe as per Annexure B) it subject to the education of the second of Utilization Certificate in the prescribed by the Council or Completellar and Auditor General of India or by any officer designated by them the Students of the Indiana Students of the Students will be open for test check.

  4. The University/Collaps/Shuthire shall maistain a separate Bank account. The Institute shall further maistain a proper account of the specification of the Students of the Annexure of Students of Students of Students of Students of the Students of the Students of the Students of Students of Students of Students of the Students will be open for test check.

  4. The University/Collaps/Shuthire shall maistain a separate Bank account. The Institute shall further maistain a proper account of the special content of the Annexure of the Annexure of the Annexure of the Annexure of the Students apported by audited statement of seponditure to the effect that scholarship has been utilized for the purpose in the Annexure of th

- scholarship from that day oxwards and also that any component of the acholarship, if poid in advance, would be refunded by the institute to ASCTE on pre-rate basis.

  The scholarship necessare should be poid only to eligible student who fulfills the sligible criteria under the Special Scholarship Scheme for J&K Students as mentioned in the MHND guidelines for the scademic year 2018-19 as per the last placed at Assessment.

  En assection is insued in exercise of the power delegated to the competent authority. It is also certified that this grant-le-aid it is being assectioned in conformity with the rules and principles of the schemes.

  Required fund to the extent is available under the actemia.

  This great shall be used only for the purpose of disbursing scholarship to the students where no other financial assistance is received from any other agency.
- my other agency.

  11. The institute found violating the above-described conditions, will not be given any great by AKCTE.

Yours Sincerely.

Director (PMSSS)

Copy forwarded for information and necessary action to: -

- The Registrar / Director / Principal
  SWAMI SHRADHANAND COLLEGE(21064), Aliper, Dehit With a request to send Utilization Certificate and Receipt & Payment Account as
  per Assessme II & III rang please be sent at the earliest.
  The document is system generated requires no signature.
   Director (NS-1 Section) Department of Higher Education, West Block-1. Wing 6, 2nd floor, R.K.Param, New Delhi.
   Office Copy

Annexure II

23-01-2019

Page 1 of 4

Sanction Order

Name of the Institute: SWAMI SHRADHANAND COLLEGE(21084), Alipur, Delhi