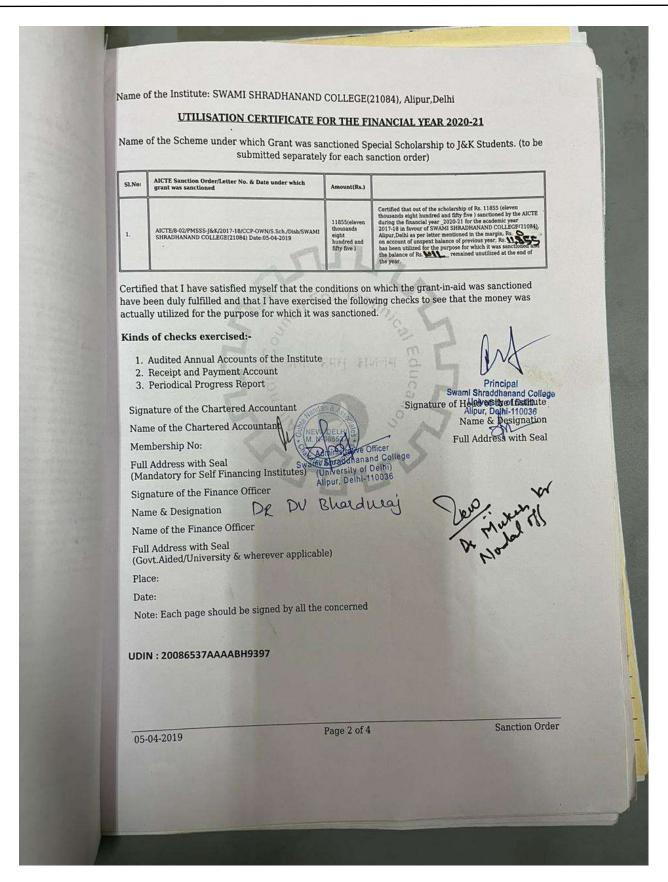

Annexure II

23-01-2019

Page 1 of 4

Sanction Order

Name of the Institute: SWAMI SHRADHANAND COLLEGE(21084), Alipur, Delhi

#### UTILISATION CERTIFICATE FOR THE FINANCIAL YEAR 2019-20

Name of the Scheme under which Grant was sanctioned Special Scholarship to J&K Students. (to be submitted separately for each sanction order)

| SI.No: | AICTE Sanction Order/Letter No. & Date under which<br>grant was sanctioned                           | Amount(Rs.)                                                      |                                                                                                                                                                                                                                                                                                                                                                                                                                                                                                 |
|--------|------------------------------------------------------------------------------------------------------|------------------------------------------------------------------|-------------------------------------------------------------------------------------------------------------------------------------------------------------------------------------------------------------------------------------------------------------------------------------------------------------------------------------------------------------------------------------------------------------------------------------------------------------------------------------------------|
| 1.     | ACCTED 02/EMSSS-J6/K/2018-19/CCP-OWN/S-Sch./Dish/SWAMT<br>SHRADRANAND COLLEGE(21084) Date 23-01-2019 | 47960(forty<br>seven<br>thousands<br>size hundred<br>and sixty ) | Certified that ext of the scholarship of Rs. 47960 (forty seven thousands nine hundred and sloty) sanctioned by the AICTE during the financial year 2019-20 for the ecademic year 2019-20 for the scholarship with the same property of the scholarship with the same property of the margin. Rx on account of unspect balance of previous year, Rx believes to the same second of the purpose for which it was samtlined and the belience of Rs.  Trunkined unutilized at the end of the year. |

Certified that I have satisfied myself that the conditions on which the grant-in-aid was sanctioned have been duly fulfilled and that I have exercised the following checks to see that the money was actually utilized for the purpose for which it was sanctioned.

#### Kinds of checks exercised:-

- Audited Annual Accounts of the Institute
- 2. Receipt and Payment Account
- 3. Periodical Progress Report

Signature of the Chartered Accountant

Name of the Chartered Accountant

Membership No: 086517

Full Address with Seal (Mandatory for Self Financing Institutes)

Signature of the Finance Officer

Name & Designation

Name of the Finance Officer

Full Address with Seal (Govt.Aided/University & wherever applicable)

Place:

Date:

Note: Each page should be signed by all the concerned

Signature of Head of the Institute

Full Address with Seal Acting-Principal

Swami Shraddhanand College University of Delhi Alipur, Delhi-110036